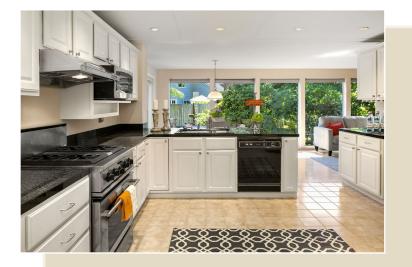

## **Specifications & Features**

- 4 Bedrooms
- 2.75 Bathrooms
- 3,070 SF Home
- 9,600 SF Lot
- 2015 Taxes: \$7,456
- 2 fireplaces
- New carpet
- Hardwood floors
- Granite tile kitchen with ample white cabinetry, tile floors, a wine cooler, a planning desk and a sunlit eating nook open to the entertainment deck
- Family room open to the kitchen with built-ins and a wall of windows overlooking the backyard
- Living/Dining great room with triple coffered ceilings, a gas fireplace with marble surround and floor-to-ceiling windows showcasing the beautiful setting
- Generous master suite with a large walk-in closet, access to the deck and an updated 5-piece granite and marble bathroom complete with a soothing jetted tub and a skylight
- Two additional bedrooms and an updated marble and granite full bathroom complete the upper level
- Escape to the generous lower level recreation room with a brick fireplace and a wall of windows to the front yard
- 4<sup>th</sup> bedroom, den and <sup>3</sup>/<sub>4</sub> updated bathroom located on the lower level
- Large laundry room with wash basin, cabinets and a built-in ironing board
- Under stairs storage
- Entertainment deck
- Fully fenced yard with level lawn surrounded by beautiful landscaping
- Garden/storage shed
- Sprinkler system
- Oversized 2-car garage with storage cabinets and room for a workbench
- Security system