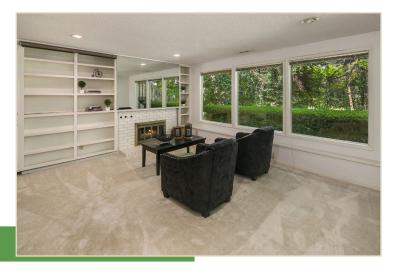

## **Specifications & Features**

- 4 Bedrooms
- 2.75 Bathrooms
- 3,070 SF Home
- 9,600 SF Lot
- 2015 Taxes: \$7,456
- 2 fireplaces
- New carpet
- Hardwood floors
- Granite tile kitchen with ample white cabinetry, tile floors, a wine cooler, a planning desk and a sunlit eating nook open to the entertainment deck
- Family room open to the kitchen with built-ins and a wall of windows overlooking the backyard
- Living/Dining great room with triple coffered ceilings, a gas fireplace with marble surround and floor-to-ceiling windows showcasing the beautiful setting
- Generous master suite with a large walk-in closet, access to the deck and an updated 5-piece granite and marble bathroom complete with a soothing jetted tub and a skylight
- Two additional bedrooms and an updated marble and granite full bathroom complete the upper level
- Escape to the generous lower level recreation room with a brick fireplace and a wall of windows to the front yard
- 4<sup>th</sup> bedroom, den and <sup>3</sup>/<sub>4</sub> updated bathroom located on the lower level
- Large laundry room with wash basin, cabinets and a built-in ironing board
- Under stairs storage
- Entertainment deck
- Fully fenced yard with level lawn surrounded by beautiful landscaping
- Garden/storage shed
- Sprinkler system
- Oversized 2-car garage with storage cabinets and room for a workbench
- Security system