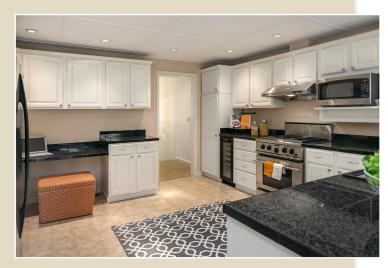

## **Specifications & Features**

- 4 Bedrooms
- 2.75 Bathrooms
- 3,070 SF Home
- 9,600 SF Lot
- 2015 Taxes: \$7,456
- 2 fireplaces
- New carpet
- Hardwood floors
- Granite tile kitchen with ample white cabinetry, tile floors, a wine cooler, a planning desk and a sunlit eating nook open to the entertainment deck
- Family room open to the kitchen with built-ins and a wall of windows overlooking the backyard
- Living/Dining great room with triple coffered ceilings, a gas fireplace with marble surround and floor-to-ceiling windows showcasing the beautiful setting
- Generous master suite with a large walk-in closet, access to the deck and an updated 5-piece granite and marble bathroom complete with a soothing jetted tub and a skylight
- Two additional bedrooms and an updated marble and granite full bathroom complete the upper level
- Escape to the generous lower level recreation room with a brick fireplace and a wall of windows to the front yard
- 4<sup>th</sup> bedroom, den and <sup>3</sup>/<sub>4</sub> updated bathroom located on the lower level
- Large laundry room with wash basin, cabinets and a built-in ironing board
- Under stairs storage
- Entertainment deck
- Fully fenced yard with level lawn surrounded by beautiful landscaping
- Garden/storage shed
- Sprinkler system
- Oversized 2-car garage with storage cabinets and room for a workbench
- Security system