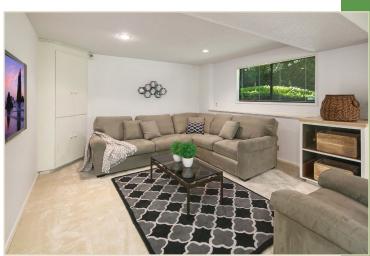

## **Specifications & Features**

- 4 Bedrooms
- 2.75 Bathrooms
- 3,070 SF Home
- 9,600 SF Lot
- 2015 Taxes: \$7,456
- 2 fireplaces
- New carpet
- Hardwood floors
- Granite tile kitchen with ample white cabinetry, tile floors, a wine cooler, a planning desk and a sunlit eating nook open to the entertainment deck
- Family room open to the kitchen with built-ins and a wall of windows overlooking the backyard
- Living/Dining great room with triple coffered ceilings, a gas fireplace with marble surround and floor-to-ceiling windows showcasing the beautiful setting
- Generous master suite with a large walk-in closet, access to the deck and an updated 5-piece granite and marble bathroom complete with a soothing jetted tub and a skylight
- Two additional bedrooms and an updated marble and granite full bathroom complete the upper level
- Escape to the generous lower level recreation room with a brick fireplace and a wall of windows to the front yard
- 4<sup>th</sup> bedroom, den and <sup>3</sup>/<sub>4</sub> updated bathroom located on the lower level
- Large laundry room with wash basin, cabinets and a built-in ironing board
- Under stairs storage
- Entertainment deck
- Fully fenced yard with level lawn surrounded by beautiful landscaping
- Garden/storage shed
- Sprinkler system
- Oversized 2-car garage with storage cabinets and room for a workbench
- Security system