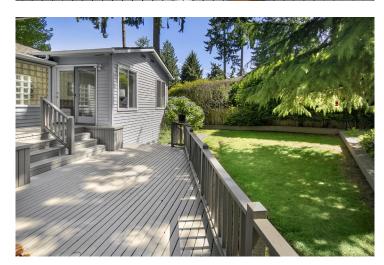

## **Specifications & Features**

- 4 Bedrooms
- 2.75 Bathrooms
- 3,070 SF Home
- 9,600 SF Lot
- 2015 Taxes: \$7,456
- 2 fireplaces
- New carpet
- Hardwood floors
- Granite tile kitchen with ample white cabinetry, tile floors, a wine cooler, a planning desk and a sunlit eating nook open to the entertainment deck
- Family room open to the kitchen with built-ins and a wall of windows overlooking the backyard
- Living/Dining great room with triple coffered ceilings, a gas fireplace with marble surround and floor-to-ceiling windows showcasing the beautiful setting
- Generous master suite with a large walk-in closet, access to the deck and an updated 5-piece granite and marble bathroom complete with a soothing jetted tub and a skylight
- Two additional bedrooms and an updated marble and granite full bathroom complete the upper level
- Escape to the generous lower level recreation room with a brick fireplace and a wall of windows to the front yard
- 4<sup>th</sup> bedroom, den and <sup>3</sup>/<sub>4</sub> updated bathroom located on the lower level
- Large laundry room with wash basin, cabinets and a built-in ironing board
- Under stairs storage
- Entertainment deck
- Fully fenced yard with level lawn surrounded by beautiful landscaping
- Garden/storage shed
- Sprinkler system
- Oversized 2-car garage with storage cabinets and room for a workbench
- Security system