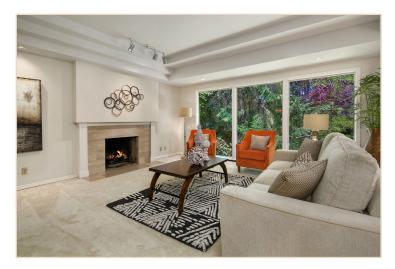

## **Specifications & Features**

- 4 Bedrooms
- 2.75 Bathrooms
- 3,070 SF Home
- 9,600 SF Lot
- 2015 Taxes: \$7,456
- 2 fireplaces
- New carpet
- Hardwood floors
- Granite tile kitchen with ample white cabinetry, tile floors, a wine cooler, a planning desk and a sunlit eating nook open to the entertainment deck
- Family room open to the kitchen with built-ins and a wall of windows overlooking the backyard
- Living/Dining great room with triple coffered ceilings, a gas fireplace with marble surround and floor-to-ceiling windows showcasing the beautiful setting
- Generous master suite with a large walk-in closet, access to the deck and an updated 5-piece granite and marble bathroom complete with a soothing jetted tub and a skylight
- Two additional bedrooms and an updated marble and granite full bathroom complete the upper level
- Escape to the generous lower level recreation room with a brick fireplace and a wall of windows to the front yard
- 4<sup>th</sup> bedroom, den and <sup>3</sup>/<sub>4</sub> updated bathroom located on the lower level
- Large laundry room with wash basin, cabinets and a built-in ironing board
- Under stairs storage
- Entertainment deck
- Fully fenced yard with level lawn surrounded by beautiful landscaping
- Garden/storage shed
- Sprinkler system
- Oversized 2-car garage with storage cabinets and room for a workbench
- Security system