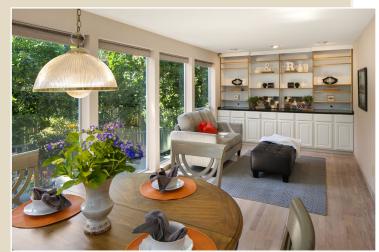

## **Specifications & Features**

- 4 Bedrooms
- 2.75 Bathrooms
- 3,070 SF Home
- 9,600 SF Lot
- 2015 Taxes: \$7,456
- 2 fireplaces
- New carpet
- Hardwood floors
- Granite tile kitchen with ample white cabinetry, tile floors, a wine cooler, a planning desk and a sunlit eating nook open to the entertainment deck
- Family room open to the kitchen with built-ins and a wall of windows overlooking the backyard
- Living/Dining great room with triple coffered ceilings, a gas fireplace with marble surround and floor-to-ceiling windows showcasing the beautiful setting
- Generous master suite with a large walk-in closet, access to the deck and an updated 5-piece granite and marble bathroom complete with a soothing jetted tub and a skylight
- Two additional bedrooms and an updated marble and granite full bathroom complete the upper level
- Escape to the generous lower level recreation room with a brick fireplace and a wall of windows to the front yard
- 4<sup>th</sup> bedroom, den and <sup>3</sup>/<sub>4</sub> updated bathroom located on the lower level
- Large laundry room with wash basin, cabinets and a built-in ironing board
- Under stairs storage
- Entertainment deck
- Fully fenced yard with level lawn surrounded by beautiful landscaping
- Garden/storage shed
- Sprinkler system
- Oversized 2-car garage with storage cabinets and room for a workbench
- Security system

## Northwest Gem

Welcome home to this Northwest gem nestled on a peaceful lot surrounded by gorgeous, mature landscaping. Built in 1976 and updated over the years, the desirable floor plan is accented with marble and granite surfaces as well as large picture windows for maximum natural light. Its ideal location is just minutes to I-90 for an easy commute and thriving downtown Bellevue with shopping, restaurants, arts, entertainment and much more.