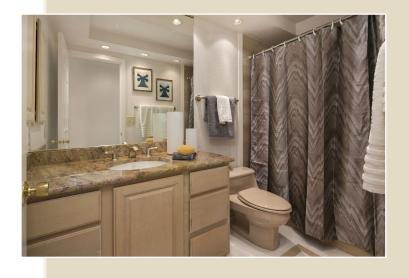

## **Specifications & Features**

- 4 Bedrooms
- 2.75 Bathrooms
- 3,070 SF Home
- 9,600 SF Lot
- 2015 Taxes: \$7,456
- 2 fireplaces
- New carpet
- Hardwood floors
- Granite tile kitchen with ample white cabinetry, tile floors, a wine cooler, a planning desk and a sunlit eating nook open to the entertainment deck
- Family room open to the kitchen with built-ins and a wall of windows overlooking the backyard
- Living/Dining great room with triple coffered ceilings, a gas fireplace with marble surround and floor-to-ceiling windows showcasing the beautiful setting
- Generous master suite with a large walk-in closet, access to the deck and an updated 5-piece granite and marble bathroom complete with a soothing jetted tub and a skylight
- Two additional bedrooms and an updated marble and granite full bathroom complete the upper level
- Escape to the generous lower level recreation room with a brick fireplace and a wall of windows to the front yard
- 4<sup>th</sup> bedroom, den and <sup>3</sup>/<sub>4</sub> updated bathroom located on the lower level
- Large laundry room with wash basin, cabinets and a built-in ironing board
- Under stairs storage
- Entertainment deck
- Fully fenced yard with level lawn surrounded by beautiful landscaping
- Garden/storage shed
- Sprinkler system
- Oversized 2-car garage with storage cabinets and room for a workbench
- Security system