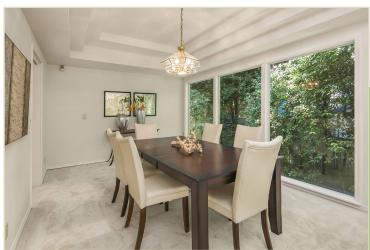

## **Specifications & Features**

- 4 Bedrooms
- 2.75 Bathrooms
- 3,070 SF Home
- 9,600 SF Lot
- 2015 Taxes: \$7,456
- 2 fireplaces
- New carpet
- Hardwood floors
- Granite tile kitchen with ample white cabinetry, tile floors, a wine cooler, a planning desk and a sunlit eating nook open to the entertainment deck
- Family room open to the kitchen with built-ins and a wall of windows overlooking the backyard
- Living/Dining great room with triple coffered ceilings, a gas fireplace with marble surround and floor-to-ceiling windows showcasing the beautiful setting
- Generous master suite with a large walk-in closet, access to the deck and an updated 5-piece granite and marble bathroom complete with a soothing jetted tub and a skylight
- Two additional bedrooms and an updated marble and granite full bathroom complete the upper level
- Escape to the generous lower level recreation room with a brick fireplace and a wall of windows to the front yard
- 4<sup>th</sup> bedroom, den and <sup>3</sup>/<sub>4</sub> updated bathroom located on the lower level
- Large laundry room with wash basin, cabinets and a built-in ironing board
- Under stairs storage
- Entertainment deck
- Fully fenced yard with level lawn surrounded by beautiful landscaping
- Garden/storage shed
- Sprinkler system
- Oversized 2-car garage with storage cabinets and room for a workbench
- Security system