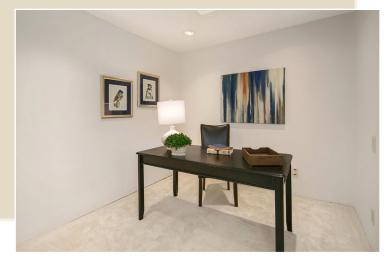

## **Specifications & Features**

- 4 Bedrooms
- 2.75 Bathrooms
- 3,070 SF Home
- 9,600 SF Lot
- 2015 Taxes: \$7,456
- 2 fireplaces
- New carpet
- Hardwood floors
- Granite tile kitchen with ample white cabinetry, tile floors, a wine cooler, a planning desk and a sunlit eating nook open to the entertainment deck
- Family room open to the kitchen with built-ins and a wall of windows overlooking the backyard
- Living/Dining great room with triple coffered ceilings, a gas fireplace with marble surround and floor-to-ceiling windows showcasing the beautiful setting
- Generous master suite with a large walk-in closet, access to the deck and an updated 5-piece granite and marble bathroom complete with a soothing jetted tub and a skylight
- Two additional bedrooms and an updated marble and granite full bathroom complete the upper level
- Escape to the generous lower level recreation room with a brick fireplace and a wall of windows to the front yard
- 4<sup>th</sup> bedroom, den and <sup>3</sup>/<sub>4</sub> updated bathroom located on the lower level
- Large laundry room with wash basin, cabinets and a built-in ironing board
- Under stairs storage
- Entertainment deck
- Fully fenced yard with level lawn surrounded by beautiful landscaping
- Garden/storage shed
- Sprinkler system
- Oversized 2-car garage with storage cabinets and room for a workbench
- Security system