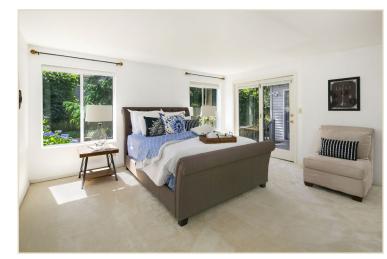

## **Specifications & Features**

- 4 Bedrooms
- 2.75 Bathrooms
- 3,070 SF Home
- 9,600 SF Lot
- 2015 Taxes: \$7,456
- 2 fireplaces
- New carpet
- Hardwood floors
- Granite tile kitchen with ample white cabinetry, tile floors, a wine cooler, a planning desk and a sunlit eating nook open to the entertainment deck
- Family room open to the kitchen with built-ins and a wall of windows overlooking the backyard
- Living/Dining great room with triple coffered ceilings, a gas fireplace with marble surround and floor-to-ceiling windows showcasing the beautiful setting
- Generous master suite with a large walk-in closet, access to the deck and an updated 5-piece granite and marble bathroom complete with a soothing jetted tub and a skylight
- Two additional bedrooms and an updated marble and granite full bathroom complete the upper level
- Escape to the generous lower level recreation room with a brick fireplace and a wall of windows to the front yard
- 4<sup>th</sup> bedroom, den and <sup>3</sup>/<sub>4</sub> updated bathroom located on the lower level
- Large laundry room with wash basin, cabinets and a built-in ironing board
- Under stairs storage
- Entertainment deck
- Fully fenced yard with level lawn surrounded by beautiful landscaping
- Garden/storage shed
- Sprinkler system
- Oversized 2-car garage with storage cabinets and room for a workbench
- Security system