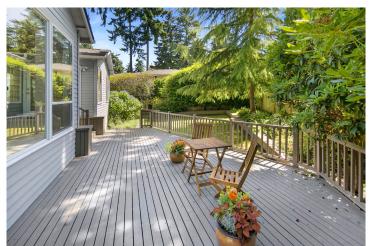

## **Specifications & Features**

- 4 Bedrooms
- 2.75 Bathrooms
- 3,070 SF Home
- 9,600 SF Lot
- 2015 Taxes: \$7,456
- 2 fireplaces
- New carpet
- Hardwood floors
- Granite tile kitchen with ample white cabinetry, tile floors, a wine cooler, a planning desk and a sunlit eating nook open to the entertainment deck
- Family room open to the kitchen with built-ins and a wall of windows overlooking the backyard
- Living/Dining great room with triple coffered ceilings, a gas fireplace with marble surround and floor-to-ceiling windows showcasing the beautiful setting
- Generous master suite with a large walk-in closet, access to the deck and an updated 5-piece granite and marble bathroom complete with a soothing jetted tub and a skylight
- Two additional bedrooms and an updated marble and granite full bathroom complete the upper level
- Escape to the generous lower level recreation room with a brick fireplace and a wall of windows to the front yard
- 4<sup>th</sup> bedroom, den and <sup>3</sup>/<sub>4</sub> updated bathroom located on the lower level
- Large laundry room with wash basin, cabinets and a built-in ironing board
- Under stairs storage
- Entertainment deck
- Fully fenced yard with level lawn surrounded by beautiful landscaping
- Garden/storage shed
- Sprinkler system
- Oversized 2-car garage with storage cabinets and room for a workbench
- Security system