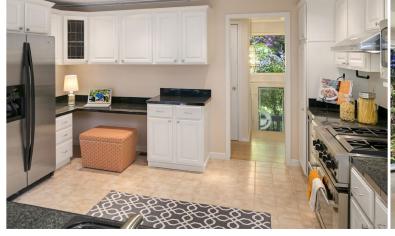

## **Specifications & Features**

- 4 Bedrooms
- 2.75 Bathrooms
- 3,070 SF Home
- 9,600 SF Lot
- 2015 Taxes: \$7,456
- 2 fireplaces
- New carpet
- Hardwood floors
- Granite tile kitchen with ample white cabinetry, tile floors, a wine cooler, a planning desk and a sunlit eating nook open to the entertainment deck
- Family room open to the kitchen with built-ins and a wall of windows overlooking the backyard
- Living/Dining great room with triple coffered ceilings, a gas fireplace with marble surround and floor-to-ceiling windows showcasing the beautiful setting
- Generous master suite with a large walk-in closet, access to the deck and an updated 5-piece granite and marble bathroom complete with a soothing jetted tub and a skylight
- Two additional bedrooms and an updated marble and granite full bathroom complete the upper level
- Escape to the generous lower level recreation room with a brick fireplace and a wall of windows to the front yard
- 4<sup>th</sup> bedroom, den and <sup>3</sup>/<sub>4</sub> updated bathroom located on the lower level
- Large laundry room with wash basin, cabinets and a built-in ironing board
- Under stairs storage
- Entertainment deck
- Fully fenced yard with level lawn surrounded by beautiful landscaping
- Garden/storage shed
- Sprinkler system
- Oversized 2-car garage with storage cabinets and room for a workbench
- Security system