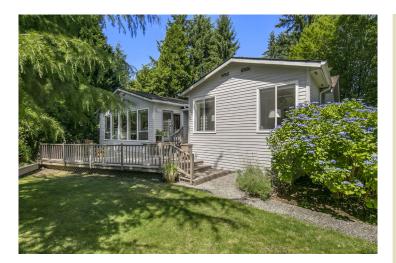

## Northwest Gem

Welcome home to this Northwest gem nestled on a peaceful lot surrounded by gorgeous, mature landscaping. Built in 1976 and updated over the years, the desirable floor plan is accented with marble and granite surfaces as well as large picture windows for maximum natural light. Its ideal location is just minutes to I-90 for an easy commute and thriving downtown Bellevue with shopping, restaurants, arts, entertainment and much more.

## **Specifications & Features**

- 4 Bedrooms
- 2.75 Bathrooms
- 3,070 SF Home
- 9,600 SF Lot
- 2015 Taxes: \$7,456
- 2 fireplaces
- New carpet
- Hardwood floors
- Granite tile kitchen with ample white cabinetry, tile floors, a wine cooler, a planning desk and a sunlit eating nook open to the entertainment deck
- Family room open to the kitchen with built-ins and a wall of windows overlooking the backyard
- Living/Dining great room with triple coffered ceilings, a gas fireplace with marble surround and floor-to-ceiling windows showcasing the beautiful setting
- Generous master suite with a large walk-in closet, access to the deck and an updated 5-piece granite and marble bathroom complete with a soothing jetted tub and a skylight
- Two additional bedrooms and an updated marble and granite full bathroom complete the upper level
- Escape to the generous lower level recreation room with a brick fireplace and a wall of windows to the front yard
- 4<sup>th</sup> bedroom, den and <sup>3</sup>/<sub>4</sub> updated bathroom located on the lower level
- Large laundry room with wash basin, cabinets and a built-in ironing board
- Under stairs storage
- Entertainment deck
- Fully fenced yard with level lawn surrounded by beautiful landscaping
- Garden/storage shed
- Sprinkler system
- Oversized 2-car garage with storage cabinets and room for a workbench
- Security system