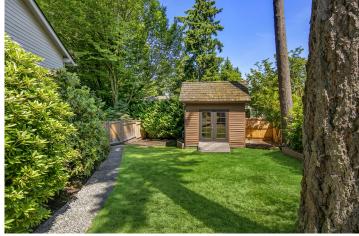

## **Specifications & Features**

- 4 Bedrooms
- 2.75 Bathrooms
- 3,070 SF Home
- 9,600 SF Lot
- 2015 Taxes: \$7,456
- 2 fireplaces
- New carpet
- Hardwood floors
- Granite tile kitchen with ample white cabinetry, tile floors, a wine cooler, a planning desk and a sunlit eating nook open to the entertainment deck
- Family room open to the kitchen with built-ins and a wall of windows overlooking the backyard
- Living/Dining great room with triple coffered ceilings, a gas fireplace with marble surround and floor-to-ceiling windows showcasing the beautiful setting
- Generous master suite with a large walk-in closet, access to the deck and an updated 5-piece granite and marble bathroom complete with a soothing jetted tub and a skylight
- Two additional bedrooms and an updated marble and granite full bathroom complete the upper level
- Escape to the generous lower level recreation room with a brick fireplace and a wall of windows to the front yard
- 4<sup>th</sup> bedroom, den and <sup>3</sup>/<sub>4</sub> updated bathroom located on the lower level
- Large laundry room with wash basin, cabinets and a built-in ironing board
- Under stairs storage
- Entertainment deck
- Fully fenced yard with level lawn surrounded by beautiful landscaping
- Garden/storage shed
- Sprinkler system
- Oversized 2-car garage with storage cabinets and room for a workbench
- Security system