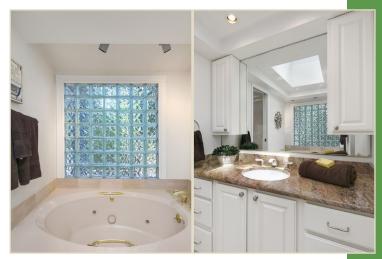

## **Specifications & Features**

- 4 Bedrooms
- 2.75 Bathrooms
- 3,070 SF Home
- 9,600 SF Lot
- 2015 Taxes: \$7,456
- 2 fireplaces
- New carpet
- Hardwood floors
- Granite tile kitchen with ample white cabinetry, tile floors, a wine cooler, a planning desk and a sunlit eating nook open to the entertainment deck
- Family room open to the kitchen with built-ins and a wall of windows overlooking the backyard
- Living/Dining great room with triple coffered ceilings, a gas fireplace with marble surround and floor-to-ceiling windows showcasing the beautiful setting
- Generous master suite with a large walk-in closet, access to the deck and an updated 5-piece granite and marble bathroom complete with a soothing jetted tub and a skylight
- Two additional bedrooms and an updated marble and granite full bathroom complete the upper level
- Escape to the generous lower level recreation room with a brick fireplace and a wall of windows to the front yard
- 4<sup>th</sup> bedroom, den and <sup>3</sup>/<sub>4</sub> updated bathroom located on the lower level
- Large laundry room with wash basin, cabinets and a built-in ironing board
- Under stairs storage
- Entertainment deck
- Fully fenced yard with level lawn surrounded by beautiful landscaping
- Garden/storage shed
- Sprinkler system
- Oversized 2-car garage with storage cabinets and room for a workbench
- Security system