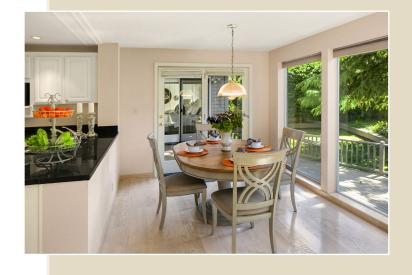

## **Specifications & Features**

- 4 Bedrooms
- 2.75 Bathrooms
- 3,070 SF Home
- 9,600 SF Lot
- 2015 Taxes: \$7,456
- 2 fireplaces
- New carpet
- Hardwood floors
- Granite tile kitchen with ample white cabinetry, tile floors, a wine cooler, a planning desk and a sunlit eating nook open to the entertainment deck
- Family room open to the kitchen with built-ins and a wall of windows overlooking the backyard
- Living/Dining great room with triple coffered ceilings, a gas fireplace with marble surround and floor-to-ceiling windows showcasing the beautiful setting
- Generous master suite with a large walk-in closet, access to the deck and an updated 5-piece granite and marble bathroom complete with a soothing jetted tub and a skylight
- Two additional bedrooms and an updated marble and granite full bathroom complete the upper level
- Escape to the generous lower level recreation room with a brick fireplace and a wall of windows to the front yard
- 4<sup>th</sup> bedroom, den and <sup>3</sup>/<sub>4</sub> updated bathroom located on the lower level
- Large laundry room with wash basin, cabinets and a built-in ironing board
- Under stairs storage
- Entertainment deck
- Fully fenced yard with level lawn surrounded by beautiful landscaping
- Garden/storage shed
- Sprinkler system
- Oversized 2-car garage with storage cabinets and room for a workbench
- Security system

## Northwest Gem

Welcome home to this Northwest gem nestled on a peaceful lot surrounded by gorgeous, mature landscaping. Built in 1976 and updated over the years, the desirable floor plan is accented with marble and granite surfaces as well as large picture windows for maximum natural light. Its ideal location is just minutes to I-90 for an easy commute and thriving downtown Bellevue with shopping, restaurants, arts, entertainment and much more.