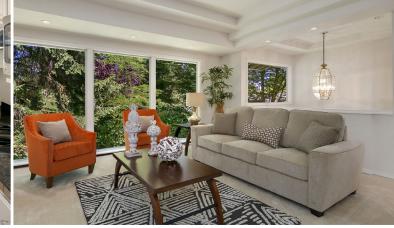

## **Specifications & Features**

- 4 Bedrooms
- 2.75 Bathrooms
- 3,070 SF Home
- 9,600 SF Lot
- 2015 Taxes: \$7,456
- 2 fireplaces
- New carpet
- Hardwood floors
- Granite tile kitchen with ample white cabinetry, tile floors, a wine cooler, a planning desk and a sunlit eating nook open to the entertainment deck
- Family room open to the kitchen with built-ins and a wall of windows overlooking the backyard
- Living/Dining great room with triple coffered ceilings, a gas fireplace with marble surround and floor-to-ceiling windows showcasing the beautiful setting
- Generous master suite with a large walk-in closet, access to the deck and an updated 5-piece granite and marble bathroom complete with a soothing jetted tub and a skylight
- Two additional bedrooms and an updated marble and granite full bathroom complete the upper level
- Escape to the generous lower level recreation room with a brick fireplace and a wall of windows to the front yard
- 4<sup>th</sup> bedroom, den and <sup>3</sup>/<sub>4</sub> updated bathroom located on the lower level
- Large laundry room with wash basin, cabinets and a built-in ironing board
- Under stairs storage
- Entertainment deck
- Fully fenced yard with level lawn surrounded by beautiful landscaping
- Garden/storage shed
- Sprinkler system
- Oversized 2-car garage with storage cabinets and room for a workbench
- Security system