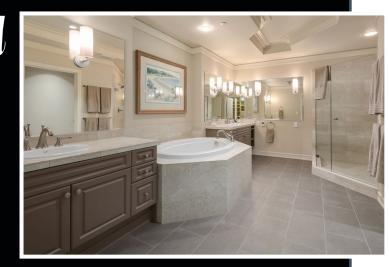

## SPECIFICATIONS & FEATURES

- 2,205 SF Home per appraisal
- 2 Bedroom Suites
- 2.25 Bathrooms
- Concrete building
- Common garage with two assigned parking spaces
- Private 10' x 20' storage unit
- Additional, shared storage space
- A gated community built in 1997
- Convenient access requires no elevator
- Welcoming in-unit foyer with French doors
- Handsome den with a wall of built-ins and entertainment center
- Living/Dining great room with prime southwest exposure, picture windows to showcase beautiful lake and mountain views, a gas fireplace, mounted "hidden" television, built-in speakers and a door to the entertainment deck
- Updated kitchen with slab granite counters; tile backsplash; large island with a breakfast bar and gas cooktop; stainless steel appliances including two ovens, Bosch refrigerator and Bosch dishwasher; walk-in pantry; built-in speakers; and a planning desk
- Romantic master suite featuring a generous bedroom with wood shutters and a door to the deck; and a 5-piece bathroom complete with two tile vanities, heated floors, soaking tub, large shower with two showerheads and a walk-in closet with built-ins
- Second bedroom suite with a private <sup>3</sup>/<sub>4</sub> bathroom, walk-in closet and a Murphy bed
- Stylish powder room
- Large laundry room with cabinets and wash basin
- · Coffered ceilings with crown molding
- Security system
- Central air conditioning
- Walk-in storage closet
- Huge wraparoud, entertainment deck with enticing views of Lake Washington, the Olympic Mountains and partial views of the Seattle skyline
- Excellent location, just steps to waterfront parks and all that downtown Kirkland has to offer!
- 2016 Taxes: \$8,539
- HOA Dues: \$823/mo includes cable, common area maintenance, landscaping, earthquake insurance, water, sewer and garbage
- MLS# 1058506