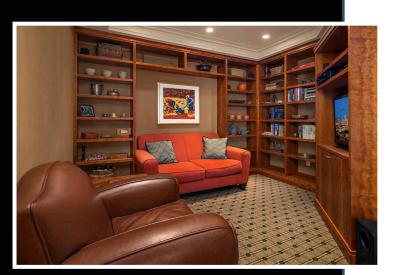

## SPECIFICATIONS & FEATURES

- 2,205 SF Home per appraisal
- 2 Bedroom Suites
- 2.25 Bathrooms
- Concrete building
- Common garage with two assigned parking spaces
- Private 10' x 20' storage unit
- Additional, shared storage space
- A gated community built in 1997
- Convenient access requires no elevator
- Welcoming in-unit foyer with French doors
- Handsome den with a wall of built-ins and entertainment center
- Living/Dining great room with prime southwest exposure, picture windows to showcase beautiful lake and mountain views, a gas fireplace, mounted "hidden" television, built-in speakers and a door to the entertainment deck
- Updated kitchen with slab granite counters; tile backsplash; large island with a breakfast bar and gas cooktop; stainless steel appliances including two ovens, Bosch refrigerator and Bosch dishwasher; walk-in pantry; built-in speakers; and a planning desk
- Romantic master suite featuring a generous bedroom with wood shutters and a door to the deck; and a 5-piece bathroom complete with two tile vanities, heated floors, soaking tub, large shower with two showerheads and a walk-in closet with built-ins
- Second bedroom suite with a private <sup>3</sup>/<sub>4</sub> bathroom, walk-in closet and a Murphy bed
- Stylish powder room
- Large laundry room with cabinets and wash basin
- · Coffered ceilings with crown molding
- Security system
- Central air conditioning
- Walk-in storage closet
- Huge wraparoud, entertainment deck with enticing views of Lake Washington, the Olympic Mountains and partial views of the Seattle skyline
- Excellent location, just steps to waterfront parks and all that downtown Kirkland has to offer!
- 2016 Taxes: \$8,539
- HOA Dues: \$823/mo includes cable, common area maintenance, landscaping, earthquake insurance, water, sewer and garbage
- MLS# 1058506

Murphy Bed

HANDSOME

CONVENIENT