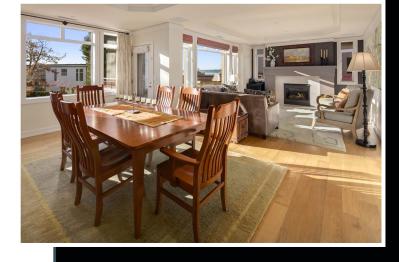

## SPECIFICATIONS & FEATURES

- 2,205 SF Home per appraisal
- 2 Bedroom Suites
- 2.25 Bathrooms
- Concrete building
- Common garage with two assigned parking spaces
- Private 10' x 20' storage unit
- Additional, shared storage space
- A gated community built in 1997
- Convenient access requires no elevator
- Welcoming in-unit foyer with French doors
- Handsome den with a wall of built-ins and entertainment center
- Living/Dining great room with prime southwest exposure, picture windows to showcase beautiful lake and mountain views, a gas fireplace, mounted "hidden" television, built-in speakers and a door to the entertainment deck
- Updated kitchen with slab granite counters; tile backsplash; large island with a breakfast bar and gas cooktop; stainless steel appliances including two ovens, Bosch refrigerator and Bosch dishwasher; walk-in pantry; built-in speakers; and a planning desk
- Romantic master suite featuring a generous bedroom with wood shutters and a door to the deck; and a 5-piece bathroom complete with two tile vanities, heated floors, soaking tub, large shower with two showerheads and a walk-in closet with built-ins
- Second bedroom suite with a private <sup>3</sup>/<sub>4</sub> bathroom, walk-in closet and a Murphy bed
- Stylish powder room
- Large laundry room with cabinets and wash basin
- · Coffered ceilings with crown molding
- Security system
- Central air conditioning
- Walk-in storage closet
- Huge wraparoud, entertainment deck with enticing views of Lake Washington, the Olympic Mountains and partial views of the Seattle skyline
- Excellent location, just steps to waterfront parks and all that downtown Kirkland has to offer!
- 2016 Taxes: \$8,539
- HOA Dues: \$823/mo includes cable, common area maintenance, landscaping, earthquake insurance, water, sewer and garbage
- MLS# 1058506