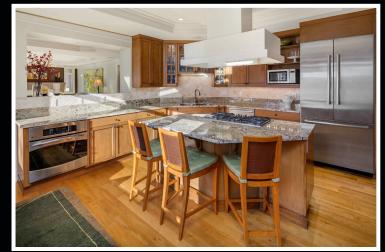

## SPECIFICATIONS & FEATURES

- 2,205 SF Home per appraisal
- 2 Bedroom Suites
- 2.25 Bathrooms
- Concrete building
- Common garage with two assigned parking spaces
- Private 10' x 20' storage unit
- Additional, shared storage space
- A gated community built in 1997
- Convenient access requires no elevator
- Welcoming in-unit foyer with French doors
- Handsome den with a wall of built-ins and entertainment center
- Living/Dining great room with prime southwest exposure, picture windows to showcase beautiful lake and mountain views, a gas fireplace, mounted "hidden" television, built-in speakers and a door to the entertainment deck
- Updated kitchen with slab granite counters; tile backsplash; large island with a breakfast bar and gas cooktop; stainless steel appliances including two ovens, Bosch refrigerator and Bosch dishwasher; walk-in pantry; built-in speakers; and a planning desk
- Romantic master suite featuring a generous bedroom with wood shutters and a door to the deck; and a 5-piece bathroom complete with two tile vanities, heated floors, soaking tub, large shower with two showerheads and a walk-in closet with built-ins
- Second bedroom suite with a private <sup>3</sup>/<sub>4</sub> bathroom, walk-in closet and a Murphy bed
- Stylish powder room
- Large laundry room with cabinets and wash basin
- · Coffered ceilings with crown molding
- Security system
- Central air conditioning
- Walk-in storage closet
- Huge wraparoud, entertainment deck with enticing views of Lake Washington, the Olympic Mountains and partial views of the Seattle skyline
- Excellent location, just steps to waterfront parks and all that downtown Kirkland has to offer!
- 2016 Taxes: \$8,539
- HOA Dues: \$823/mo includes cable, common area maintenance, landscaping, earthquake insurance, water, sewer and garbage
- MLS# 1058506