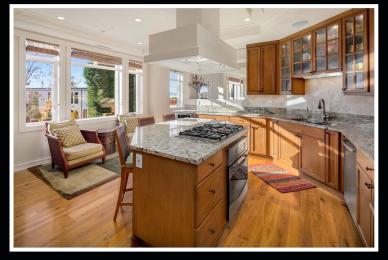

## SPECIFICATIONS & FEATURES

- 2,205 SF Home per appraisal
- 2 Bedroom Suites
- 2.25 Bathrooms
- Concrete building
- Common garage with two assigned parking spaces
- Private 10' x 20' storage unit
- Additional, shared storage space
- A gated community built in 1997
- Convenient access requires no elevator
- Welcoming in-unit foyer with French doors
- Handsome den with a wall of built-ins and entertainment center
- Living/Dining great room with prime southwest exposure, picture windows to showcase beautiful lake and mountain views, a gas fireplace, mounted "hidden" television, built-in speakers and a door to the entertainment deck
- Updated kitchen with slab granite counters; tile backsplash; large island with a breakfast bar and gas cooktop; stainless steel appliances including two ovens, Bosch refrigerator and Bosch dishwasher; walk-in pantry; built-in speakers; and a planning desk
- Romantic master suite featuring a generous bedroom with wood shutters and a door to the deck; and a 5-piece bathroom complete with two tile vanities, heated floors, soaking tub, large shower with two showerheads and a walk-in closet with built-ins
- Second bedroom suite with a private <sup>3</sup>/<sub>4</sub> bathroom, walk-in closet and a Murphy bed
- Stylish powder room
- Large laundry room with cabinets and wash basin
- · Coffered ceilings with crown molding
- Security system
- Central air conditioning
- Walk-in storage closet
- Huge wraparoud, entertainment deck with enticing views of Lake Washington, the Olympic Mountains and partial views of the Seattle skyline
- Excellent location, just steps to waterfront parks and all that downtown Kirkland has to offer!
- 2016 Taxes: \$8,539
- HOA Dues: \$823/mo includes cable, common area maintenance, landscaping, earthquake insurance, water, sewer and garbage
- MLS# 1058506