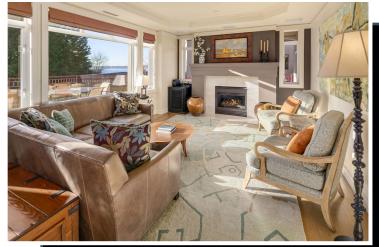

## SPECIFICATIONS & FEATURES

- 2,205 SF Home per appraisal
- 2 Bedroom Suites
- 2.25 Bathrooms
- Concrete building
- Common garage with two assigned parking spaces
- Private 10' x 20' storage unit
- Additional, shared storage space
- A gated community built in 1997
- Convenient access requires no elevator
- Welcoming in-unit foyer with French doors
- Handsome den with a wall of built-ins and entertainment center
- Living/Dining great room with prime southwest exposure, picture windows to showcase beautiful lake and mountain views, a gas fireplace, mounted "hidden" television, built-in speakers and a door to the entertainment deck
- Updated kitchen with slab granite counters; tile backsplash; large island with a breakfast bar and gas cooktop; stainless steel appliances including two ovens, Bosch refrigerator and Bosch dishwasher; walk-in pantry; built-in speakers; and a planning desk
- Romantic master suite featuring a generous bedroom with wood shutters and a door to the deck; and a 5-piece bathroom complete with two tile vanities, heated floors, soaking tub, large shower with two showerheads and a walk-in closet with built-ins
- Second bedroom suite with a private <sup>3</sup>/<sub>4</sub> bathroom, walk-in closet and a Murphy bed
- Stylish powder room
- Large laundry room with cabinets and wash basin
- · Coffered ceilings with crown molding
- Security system
- Central air conditioning
- Walk-in storage closet
- Huge wraparoud, entertainment deck with enticing views of Lake Washington, the Olympic Mountains and partial views of the Seattle skyline
- Excellent location, just steps to waterfront parks and all that downtown Kirkland has to offer!
- 2016 Taxes: \$8,539
- HOA Dues: \$823/mo includes cable, common area maintenance, landscaping, earthquake insurance, water, sewer and garbage
- MLS# 1058506