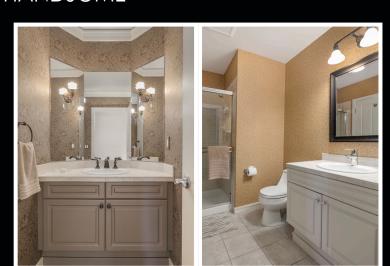

## SPECIFICATIONS & FEATURES

- 2,205 SF Home per appraisal
- 2 Bedroom Suites
- 2.25 Bathrooms
- Concrete building
- Common garage with two assigned parking spaces
- Private 10' x 20' storage unit
- Additional, shared storage space
- A gated community built in 1997
- Convenient access requires no elevator
- Welcoming in-unit foyer with French doors
- Handsome den with a wall of built-ins and entertainment center
- Living/Dining great room with prime southwest exposure, picture windows to showcase beautiful lake and mountain views, a gas fireplace, mounted "hidden" television, built-in speakers and a door to the entertainment deck
- Updated kitchen with slab granite counters; tile backsplash; large island with a breakfast bar and gas cooktop; stainless steel appliances including two ovens, Bosch refrigerator and Bosch dishwasher; walk-in pantry; built-in speakers; and a planning desk
- Romantic master suite featuring a generous bedroom with wood shutters and a door to the deck; and a 5-piece bathroom complete with two tile vanities, heated floors, soaking tub, large shower with two showerheads and a walk-in closet with built-ins
- Second bedroom suite with a private <sup>3</sup>/<sub>4</sub> bathroom, walk-in closet and a Murphy bed
- Stylish powder room
- Large laundry room with cabinets and wash basin
- · Coffered ceilings with crown molding
- Security system
- Central air conditioning
- Walk-in storage closet
- Huge wraparoud, entertainment deck with enticing views of Lake Washington, the Olympic Mountains and partial views of the Seattle skyline
- Excellent location, just steps to waterfront parks and all that downtown Kirkland has to offer!
- 2016 Taxes: \$8,539
- HOA Dues: \$823/mo includes cable, common area maintenance, landscaping, earthquake insurance, water, sewer and garbage
- MLS# 1058506